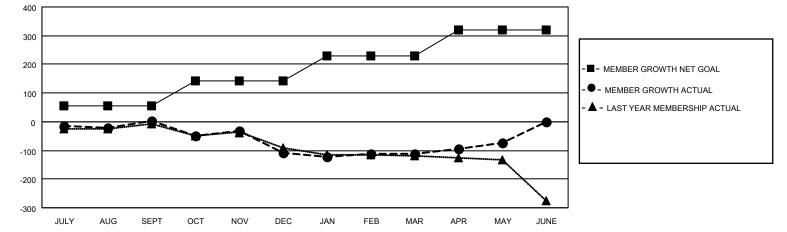

## GAT MONTHLY MEMBERSHIP PROGRESS REPORT

Multiple District 5

LOCATION: NORTH DAKOTA

Results as of: 5/31/2023

| Clubs                 |               |           |               | Members               |                           |                         |                                                    |
|-----------------------|---------------|-----------|---------------|-----------------------|---------------------------|-------------------------|----------------------------------------------------|
| RESULTS FOR 2022-2023 |               |           |               | RESULTS FOR 2022-2023 |                           |                         |                                                    |
| QUARTER               | NEW CLUB GOAL | NEW CLUBS | DROPPED CLUBS | QUARTER               | MEMBER GROWTH NET<br>GOAL | MEMBER GROWTH<br>ACTUAL | DROPPED<br>MEMBERS ACTUAL<br>(including transfers) |
| JULY/AUG/SEPT         | 1             | 0         | 1             | JULY/AUG/SE           | PT 55                     | 136                     | 99                                                 |
| OCT/NOV/DEC           | 3             | 0         | 1             | OCT/NOV/DEC           | C 88                      | 133                     | 219                                                |
| JAN/FEB/MAR           | 2             | 1         | 0             | JAN/FEB/MAR           | 86                        | 148                     | 140                                                |
| APR/MAY/JUNE          | 7             | 1         | 1             | APR/MAY/JUN           | NE 91                     | 169                     | 105                                                |