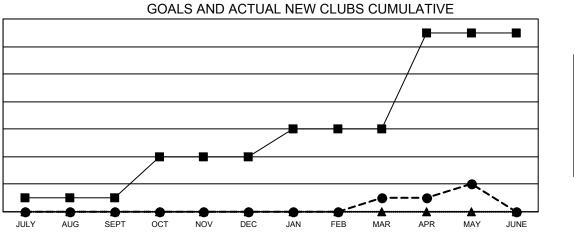

## GAT MONTHLY MEMBERSHIP PROGRESS REPORT

Multiple District 5

LOCATION: NORTH DAKOTA

Results as of: 5/31/2023

| Clubs                 |               |           |               | Members               |                           |                         |                                                    |
|-----------------------|---------------|-----------|---------------|-----------------------|---------------------------|-------------------------|----------------------------------------------------|
| RESULTS FOR 2022-2023 |               |           |               | RESULTS FOR 2022-2023 |                           |                         |                                                    |
| QUARTER               | NEW CLUB GOAL | NEW CLUBS | DROPPED CLUBS | QUARTER               | MEMBER GROWTH NET<br>GOAL | MEMBER GROWTH<br>ACTUAL | DROPPED<br>MEMBERS ACTUAL<br>(including transfers) |
| JULY/AUG/SEPT         | 1             | 0         | 1             | JULY/AUG/SE           | PT 55                     | 136                     | 99                                                 |
| OCT/NOV/DEC           | 3             | 0         | 1             | OCT/NOV/DEC           | C 88                      | 133                     | 219                                                |
| JAN/FEB/MAR           | 2             | 1         | 0             | JAN/FEB/MAR           | 86                        | 148                     | 140                                                |
| APR/MAY/JUNE          | 7             | 1         | 1             | APR/MAY/JUN           | NE 91                     | 169                     | 105                                                |